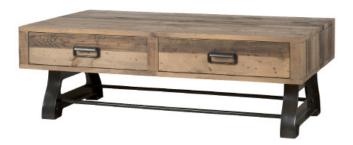

| PRODUCT       | CODE   | MEASUREMENTS                | PRICE    |
|---------------|--------|-----------------------------|----------|
| Coffee Table  | 140011 | 47.25"W x 27.5"D x 15.75"H  | \$799.00 |
| Console Table | 140013 | 51.25"W x 13.75"D x 31.5"H  | \$799.00 |
| End Table     | 140012 | 19.75"W x 19.75"D x 19.75"H | \$449.00 |
| Media Unit    | 140010 | 65"W x 17.75"D x 19.75"H    | \$849.00 |

**End Table** 

Coffee Table

Console Table

Media Unit