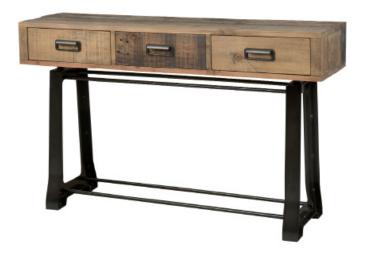

| PRODUCT       | CODE   | MEASUREMENTS                | PRICE    |
|---------------|--------|-----------------------------|----------|
| Coffee Table  | 140011 | 47.25"W x 27.5"D x 15.75"H  | \$799.00 |
| Console Table | 140013 | 51.25"W x 13.75"D x 31.5"H  | \$799.00 |
| End Table     | 140012 | 19.75"W x 19.75"D x 19.75"H | \$449.00 |
| Media Unit    | 140010 | 65"W x 17.75"D x 19.75"H    | \$849.00 |

**End Table** 

Coffee Table

Console Table

Media Unit