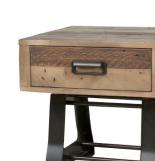

| PRODUCT       | CODE   | MEASUREMENTS                | PRICE    |
|---------------|--------|-----------------------------|----------|
| Coffee Table  | 140011 | 47.25"W x 27.5"D x 15.75"H  | \$799.00 |
| Console Table | 140013 | 51.25"W x 13.75"D x 31.5"H  | \$799.00 |
| End Table     | 140012 | 19.75"W x 19.75"D x 19.75"H | \$449.00 |
| Media Unit    | 140010 | 65"W x 17.75"D x 19.75"H    | \$849.00 |

**End Table** 

Coffee Table

Console Table

Media Unit