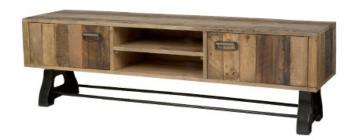

| PRODUCT       | CODE   | MEASUREMENTS                | PRICE    |
|---------------|--------|-----------------------------|----------|
| Coffee Table  | 140011 | 47.25"W x 27.5"D x 15.75"H  | \$799.00 |
| Console Table | 140013 | 51.25"W x 13.75"D x 31.5"H  | \$799.00 |
| End Table     | 140012 | 19.75"W x 19.75"D x 19.75"H | \$449.00 |
| Media Unit    | 140010 | 65"W x 17.75"D x 19.75"H    | \$849.00 |

**End Table** 

Coffee Table

Console Table

Media Unit